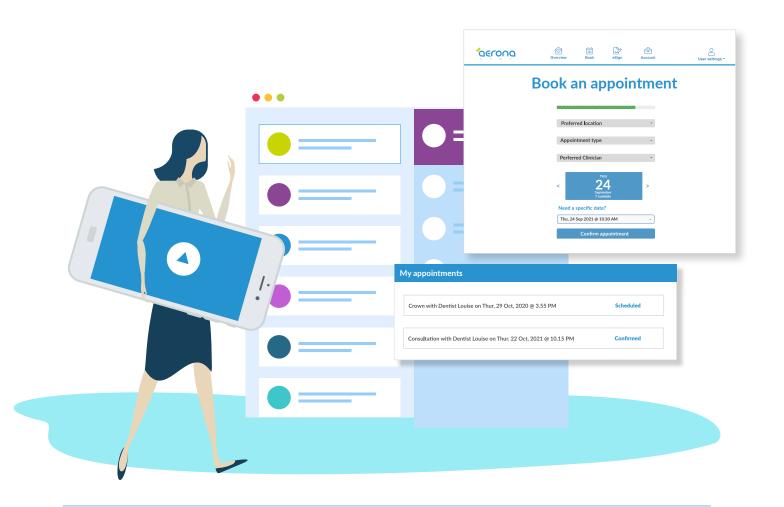

### **Patient Portal**

## Connecting your practice & your patients, online

Your patients can access personal patient health information securely, allowing them to book appointments online simply and effectively with or without a deposit; pay their bills online and complete their medical history before their next appointment.

Not only that but new patients can also book appointments through the portal, making it a must have marketing tool for your clinic.

Integrate the patient portal with your website and add the link into all communications, making it easy for your patients to book an appointment when it suits them and not just during practice hours.