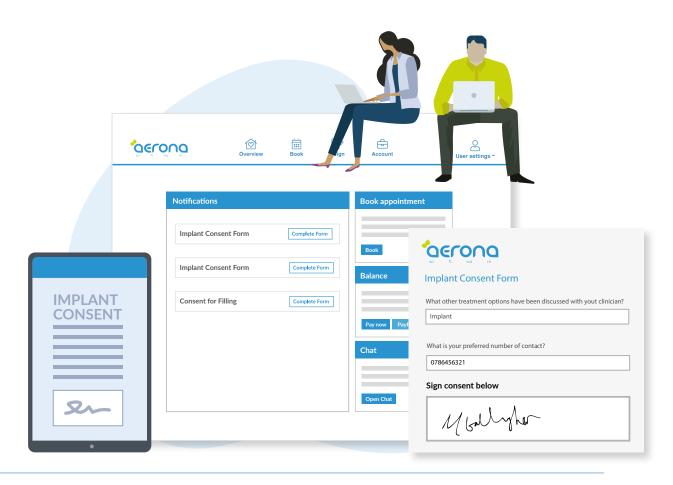

### Design & Sign

### Seamless Solution

**Design & Sign** is a seamless solution allowing you to create professional documents for your patient to review and sign, with our unique customisable template builder.

Design & Sign then offers fully secure digital signing via tablet or online, enabling you to move to a fully paperless practice and develop a digital relationship with your patients.

- Accelerates and simplifies the patient journey
- Allows bespoke design of Patient Assessments, Consent Forms and Surveys
- Integrates fully with AeronaDental, with no third-party plug-ins and seamless usability across the entire clinical and practice team
- Delivers paperless practice management reducing your carbon footprint whilst stripping out costs for secure storage, paper and ink